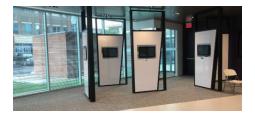

## Toringdon 7 - Suite 125 & 150 3,797 - 8,610 r.s.f. available

- Move in immediately! (LEX February 2030)
- Suite 125 (3,797 s.f.) Shell condition, ready for customization
- Suite 150 (4,813 s.f.) Newly upfitted space with modern finishes,
  brand new Herman Miller furniture and state-of-the-art AV
- Located within T7, Toringdon Office Park's newest building
- 4.0/1,000 parking (structured and surface)
- Fitness Center within park and walkable to restaurants and retail
- Rental rate negotiable

#### **TORINGDON 7**

FIRST FLOOR 3,797 to 8,610 s.f.

Suite 125 - 3,797 s.f. (shell condition) Suite 150 - 4,813 s.f. (built out)

Visit toringdon7sublease.com for photos, video & more!