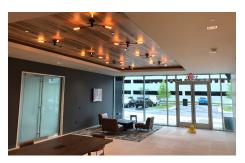

## Toringdon 7 - Suite 125 & 150 3,797 - 8,610 r.s.f. available

- Move in immediately! (LEX February 2030)
- Suite 125 (3,797 s.f.) Shell condition, ready for customization
- Suite 150 (4,813 s.f.) Newly upfitted space with modern finishes,
  brand new Herman Miller furniture and state-of-the-art AV
- Located within T7, Toringdon Office Park's newest building
- 4.0/1,000 parking (structured and surface)
- Fitness Center within park and walkable to restaurants and retail
- Rental rate negotiable