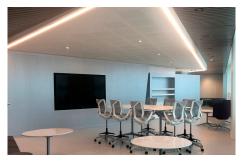

## Toringdon 7 - Suite 125 & 150 3,797 - 8,610 r.s.f. available

- Move in immediately! (LEX February 2030)
- Suite 125 (3,797 s.f.) Shell condition, ready for customization
- Suite 150 (4,813 s.f.) Newly upfitted space with modern finishes,
  brand new Herman Miller furniture and state-of-the-art AV
- Located within T7, Toringdon Office Park's newest building
- 4.0/1,000 parking (structured and surface)
- Fitness Center within park and walkable to restaurants and retail
- Rental rate negotiable