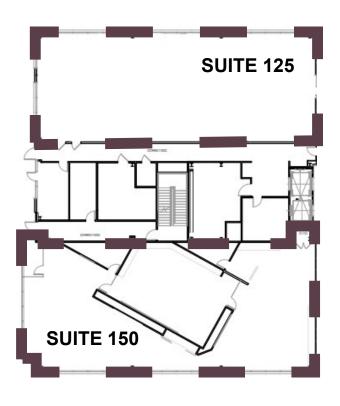

#### **TORINGDON 7**

FIRST FLOOR 3,797 to 8,610 s.f.

Suite 125 - 3,797 s.f. (shell condition) Suite 150 - 4,813 s.f. (built out)

Visit toringdon7sublease.com for photos, video & more!

## Toringdon 7 - Suite 125 & 150 3,797 - 8,610 r.s.f. available

- Move in immediately! (LEX February 2030)
- Suite 125 (3,797 s.f.) Shell condition, ready for customization
- Suite 150 (4,813 s.f.) Newly upfitted space with modern finishes,
  brand new Herman Miller furniture and state-of-the-art AV
- Located within T7, Toringdon Office Park's newest building
- 4.0/1,000 parking (structured and surface)
- Fitness Center within park and walkable to restaurants and retail
- Rental rate negotiable