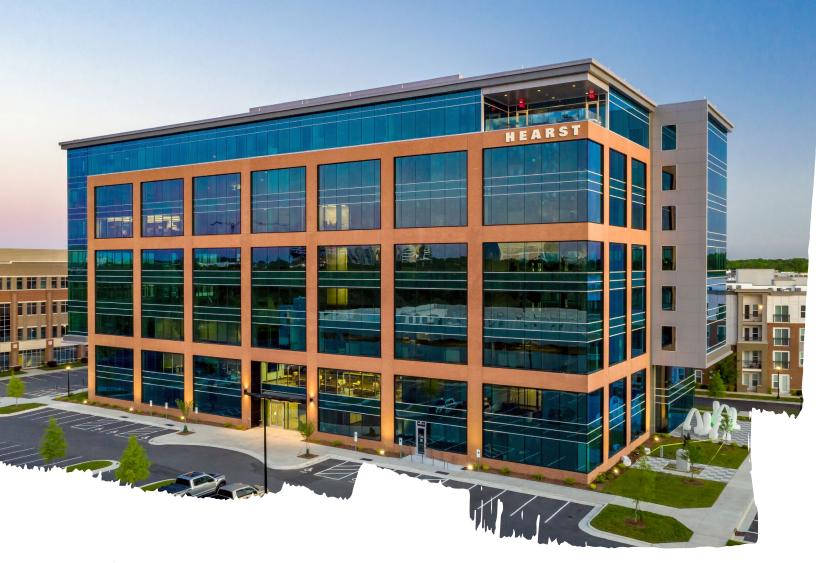

### 3540 Toringdon Way, Charlotte NC

## Toringdon 7 - Suite 125 & 150 3,797 - 8,610 r.s.f. available

- Move in immediately! (LEX February 2030)
- Suite 125 (3,797 s.f.) Shell condition, ready for customization
- Suite 150 (4,813 s.f.) Newly upfitted space with modern finishes,
  brand new Herman Miller furniture and state-of-the-art AV
- Located within T7, Toringdon Office Park's newest building
- 4.0/1,000 parking (structured and surface)
- Fitness Center within park and walkable to restaurants and retail
- Rental rate negotiable