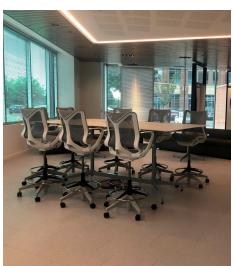

## Toringdon 7 - Suite 125 & 150 3,797 - 8,610 r.s.f. available

- Move in immediately! (LEX February 2030)
- Suite 125 (3,797 s.f.) Shell condition, ready for customization
- Suite 150 (4,813 s.f.) Newly upfitted space with modern finishes,
  brand new Herman Miller furniture and state-of-the-art AV
- Located within T7, Toringdon Office Park's newest building
- 4.0/1,000 parking (structured and surface)
- Fitness Center within park and walkable to restaurants and retail
- Rental rate negotiable